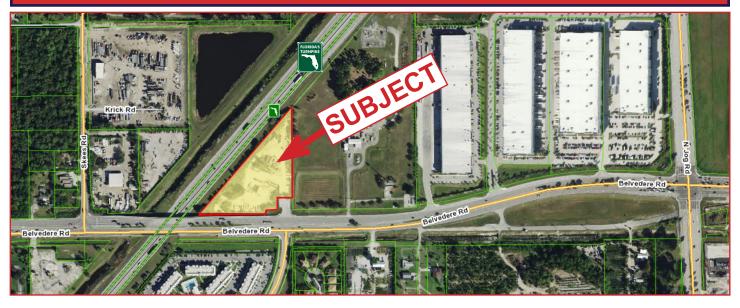

### ±1/2 to 1 1/2 ACRES OUTSIDE STORAGE LAND FOR SUBLEASE

## 6811 BELVEDERE ROAD 6811 Belvedere Road west palm beach, florida 33413

#### PROPERTY HIGHLIGHTS:

- ±1/2 to 1 1/2 acres outside storage land
- Paved entrance with full perimeter fencing
- Drainage is around the site perimeter on the southwest portion of the property
- Site is located on the NE quadrant of Florida's Turnpike and Belvedere Road
- The site is 5 miles west of Palm Beach
  International Airport
- Rare opportunity to lease outside storage in West Palm Beach
- Zoned: IG General Industrial, Palm Beach County
- Sublease Rate: \$4.50 psf Gross