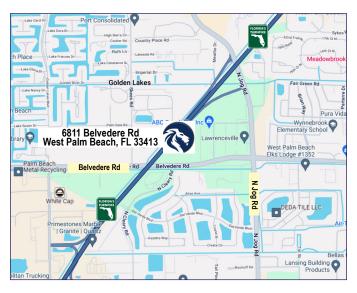

## 6811 BELVEDERE ROAD 6811 Belvedere Road west palm beach, florida 33413

#### PROPERTY HIGHLIGHTS:

- ±1/2 to 1 1/2 acres outside storage land
- Paved entrance with full perimeter fencing
- Drainage is around the site perimeter on the southwest portion of the property
- Site is located on the NE quadrant of Florida's Turnpike and Belvedere Road
- The site is 5 miles west of Palm Beach
  International Airport
- Rare opportunity to lease outside storage in West Palm Beach
- Zoned: IG General Industrial, Palm Beach County
- Sublease Rate: \$4.50 psf Gross