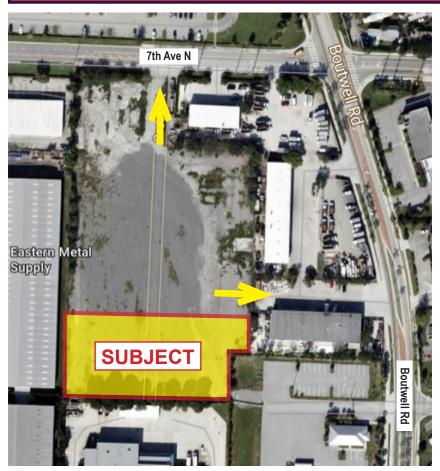

## **OUTSIDE STORAGE LAND FOR SUBLEASE ±60,606 SF**

## 2204 7th AVENUE N.

2204 7th Avenue N.

LAKE WORTH BEACH, FLORIDA 33461

PROPERTY HIGHLIGHTS:

- ±60,606 SF of outside storage land
- Sublease expires 04/30/25
- Zoned: I-POC Industrial Park of Commerce (38-Lake Worth Beach)
- Additional 1/2 acre also available adjacent to ±60,000 SF