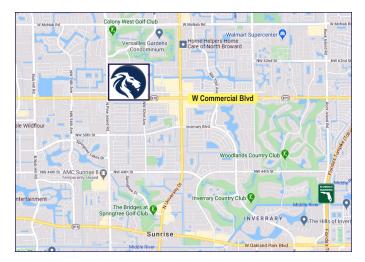

## LOCATION OVERVIEW

Located along the south side of West Commercial Boulevard, between North University Drive and North Pine Island Road. Less than two miles east of the Sawgrass Expressway.

Lots also approved for multi-family development / 45 units per acre, mixed use retail or office.

## **CITY INFORMATION**

| City:           | Lauderhill                                                  |
|-----------------|-------------------------------------------------------------|
| Market:         | South Florida                                               |
| Traffic Count:  | 50,000                                                      |
| Submarket:      | West Broward                                                |
| Cross Streets:  | W. Commercial Blvd., N. Pine Island Rd. & N. University Dr. |
| Side of Street: | South                                                       |
|                 |                                                             |