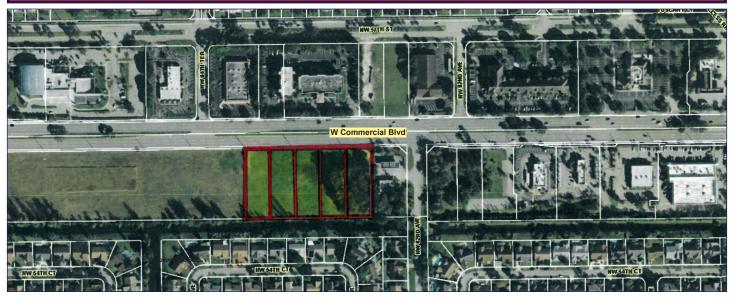

## **PROPERTY HIGHLIGHTS:**

- ±3.32 Acres selling as a whole
- 5 Lots of ±29,000 SF each with 100 feet of frontage
- Lots also approved for multi-family development / 45 units per acre, mixed use retail or office
- Will consider build-to-suit leaseback/sale
- Zoned: CG, City of Lauderhill
- On busy Commercial Blvd. near N. University Drive
- Convenient to Florida's Turnpike and I-75

## LOCATION OVERVIEW

Located along the south side of West Commercial Boulevard, between North University Drive and North Pine Island Road. Less than two miles east of the Sawgrass Expressway.

Lots also approved for multi-family development / 45 units per acre, mixed use retail or office.