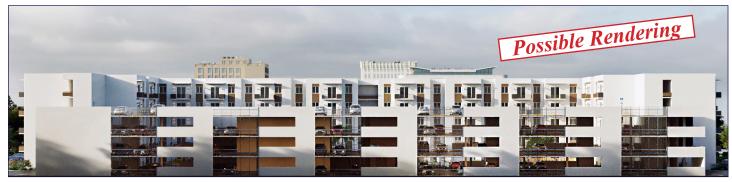

±3.32 ACRES VACANT LAND FOR SALE • Approved for 45 units/acre Multi-Family!

## **PROPERTY HIGHLIGHTS:**

- ±3.32 Acres selling as a whole
- 5 Lots of ±29,000 SF each with 100 feet of frontage
- Lots also approved for multi-family development / 45 units per acre, mixed use retail or office
- Will consider build-to-suit leaseback/sale
- Zoned: CG, City of Lauderhill
- On busy Commercial Blvd. near N. University Drive
- Convenient to Florida's Turnpike and I-75