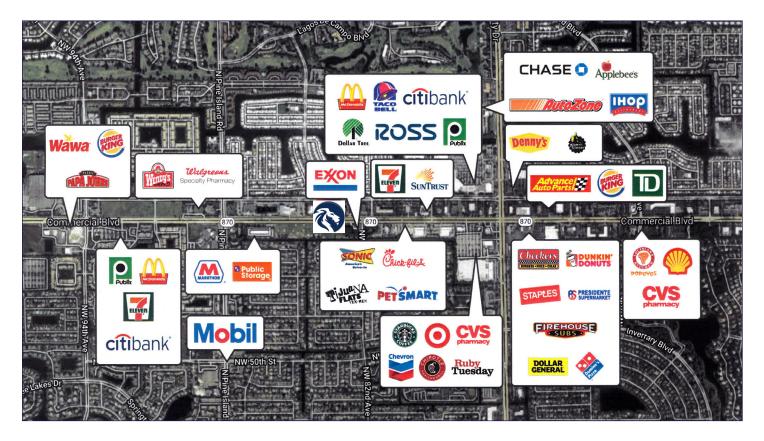

## LOCATION OVERVIEW

Located along the south side of West Commercial Boulevard, between North University Drive and North Pine Island Road. Less than two miles east of the Sawgrass Expressway.

Lots also approved for multi-family development / 45 units per acre, mixed use retail or office.

## **CITY INFORMATION**

| City:           | Lauderhill                                                  |
|-----------------|-------------------------------------------------------------|
| Market:         | South Florida                                               |
| Traffic Count:  | 50,000                                                      |
| Submarket:      | West Broward                                                |
| Cross Streets:  | W. Commercial Blvd., N. Pine Island Rd. & N. University Dr. |
| Side of Street: | South                                                       |
|                 |                                                             |