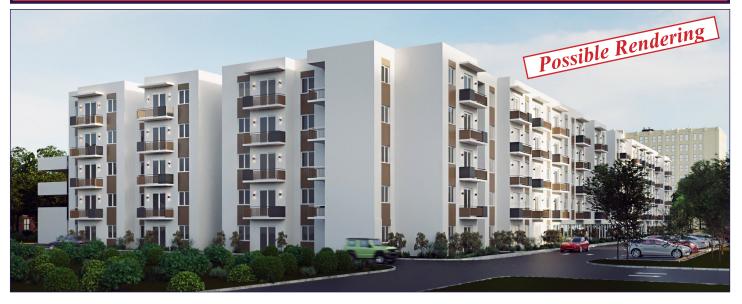

±3.32 ACRES VACANT LAND FOR SALE • Approved for 45 units/acre Multi-Family!

## **PROPERTY HIGHLIGHTS:**

- ±3.32 Acres selling as a whole
- 5 Lots of ±29,000 SF each with 100 feet of frontage
- Lots also approved for multi-family development / 45 units per acre, mixed use retail or office
- Will consider build-to-suit leaseback/sale
- Zoned: CG, City of Lauderhill
- On busy Commercial Blvd. near N. University Drive
- Convenient to Florida's Turnpike and I-75