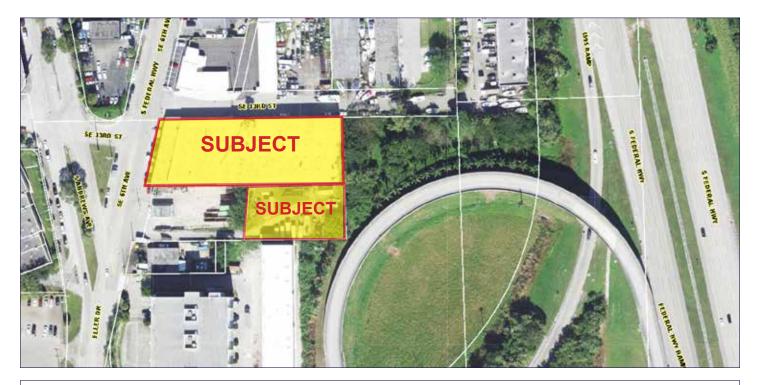

#### PROPERTY HIGHLIGHTS:

- Manufacturing building located in prime location near Fort Lauderdale-Hollywood International Airport, Port Everglades, I-95, I-595 and US-1, Federal Highway
- ±40,840 SF building on 1.36 acres of land
- ±4,400 SF office and ±36,440 SF warehouse
- 12 ground level bay doors
- 3 phase, 2,000 amps power
- Zoned: B-3, City of Fort Lauderdale