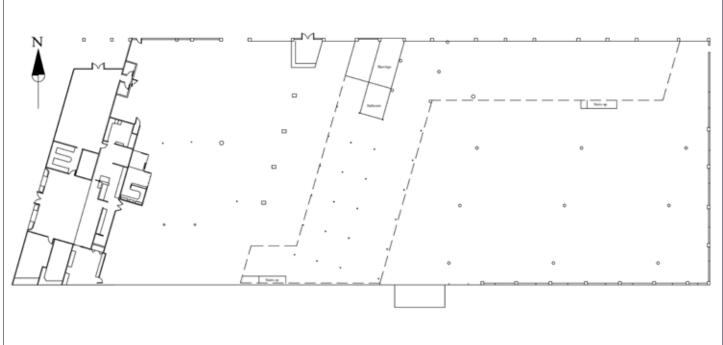

#### PROPERTY HIGHLIGHTS:

- Manufacturing building located in prime location near Fort Lauderdale-Hollywood International Airport, Port Everglades, I-95, I-595 and US-1, Federal Highway
- ±40,840 SF building on 1.36 acres of land
- ±4,400 SF office and ±36,440 SF warehouse
- 12 ground level bay doors
- 3 phase, 2,000 amps power
- Zoned: B-3, City of Fort Lauderdale