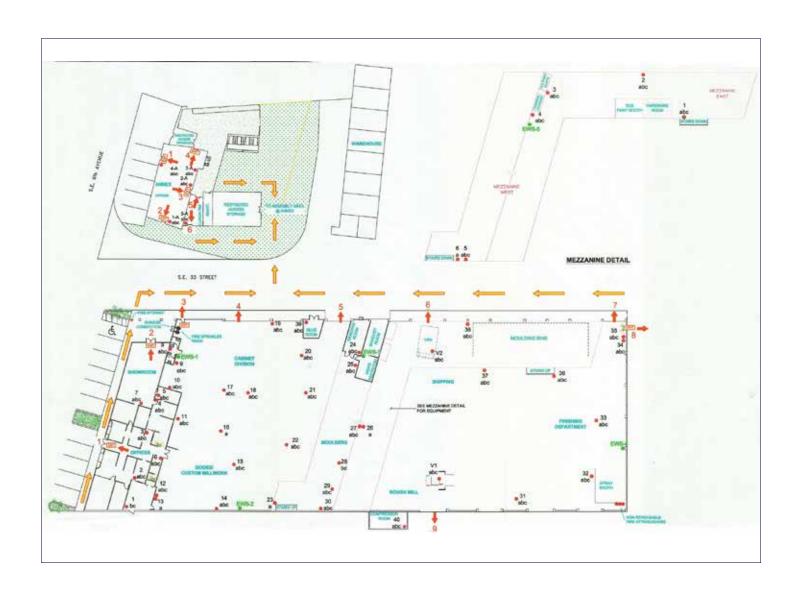

### **NEAR PORT EVERGLADES, I-595, FTL AIRPORT** 3300 SE 6th Avenue **FORT LAUDERDALE, FLORIDA 33316**

#### PROPERTY HIGHLIGHTS:

- Manufacturing building located in prime location near Fort Lauderdale-Hollywood International Airport, Port Everglades, I-95, I-595 and US-1, Federal Highway
- ±40,840 SF building on 1.36 acres of land
- ±4,400 SF office and ±36,440 SF warehouse
- 12 ground level bay doors
- 3 phase, 2,000 amps power
- Zoned: B-3, City of Fort Lauderdale