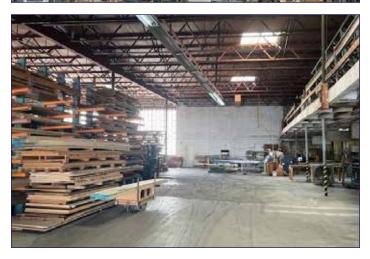

#### PROPERTY HIGHLIGHTS:

- Manufacturing building located in prime location near Fort Lauderdale-Hollywood International Airport, Port Everglades, I-95, I-595 and US-1, Federal Highway
- ±40,840 SF building on 1.36 acres of land
- ±4,400 SF office and ±36,440 SF warehouse
- 12 ground level bay doors
- 3 phase, 2,000 amps power
- Zoned: B-3, City of Fort Lauderdale