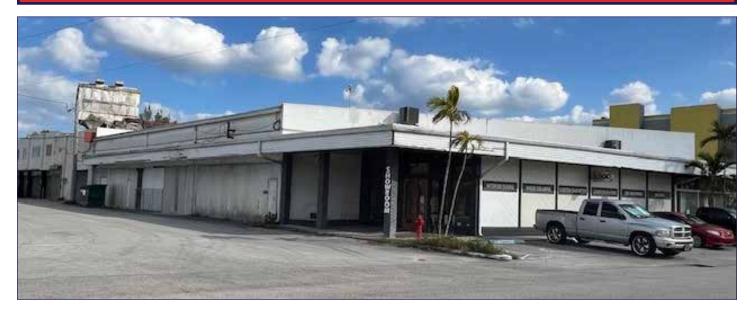

### **NEAR PORT EVERGLADES, I-595, FTL AIRPORT** 3300 SE 6th Avenue **FORT LAUDERDALE, FLORIDA 33316**

#### PROPERTY HIGHLIGHTS:

- Manufacturing building located in prime location near Fort Lauderdale-Hollywood International Airport, Port Everglades, I-95, I-595 and US-1, Federal Highway
- ±40,840 SF building on 1.36 acres of land
- ±4,400 SF office and ±36,440 SF warehouse
- 12 ground level bay doors
- 3 phase, 2,000 amps power
- Zoned: B-3, City of Fort Lauderdale