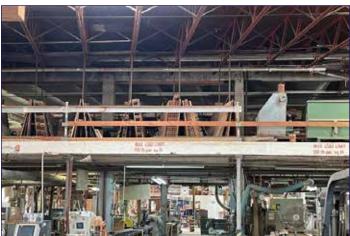

#### PROPERTY HIGHLIGHTS:

- Manufacturing building located in prime location near Fort Lauderdale-Hollywood International Airport, Port Everglades, I-95, I-595 and US-1, Federal Highway
- ±40,840 SF building on 1.36 acres of land
- ±4,400 SF office and ±36,440 SF warehouse
- 12 ground level bay doors
- 3 phase, 2,000 amps power
- Zoned: B-3, City of Fort Lauderdale