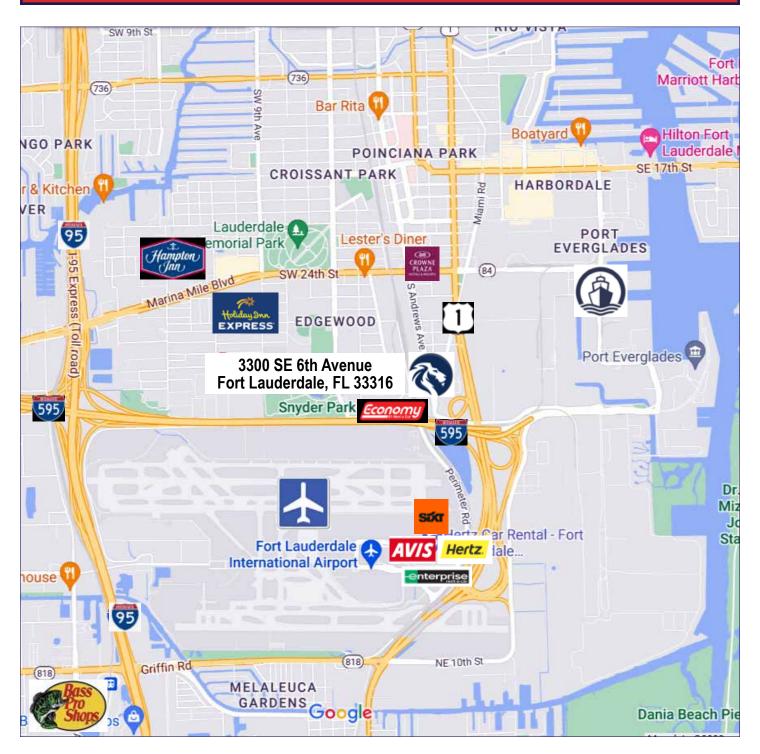

### **NEAR PORT EVERGLADES, I-595, FTL AIRPORT** 3300 SE 6th Avenue **FORT LAUDERDALE, FLORIDA 33316**

#### PROPERTY HIGHLIGHTS:

- Manufacturing building located in prime location near Fort Lauderdale-Hollywood International Airport, Port Everglades, I-95, I-595 and US-1, Federal Highway
- ±40,840 SF building on 1.36 acres of land
- ±4,400 SF office and ±36,440 SF warehouse
- 12 ground level bay doors
- 3 phase, 2,000 amps power
- Zoned: B-3, City of Fort Lauderdale