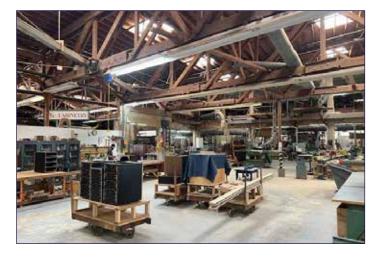

#### PROPERTY HIGHLIGHTS:

- Manufacturing building located in prime location near Fort Lauderdale-Hollywood International Airport, Port Everglades, I-95, I-595 and US-1, Federal Highway
- ±40,840 SF building on 1.36 acres of land
- ±4,400 SF office and ±36,440 SF warehouse
- 12 ground level bay doors
- 3 phase, 2,000 amps power
- Zoned: B-3, City of Fort Lauderdale