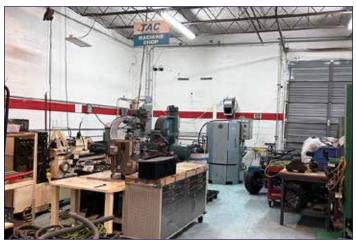

#### PROPERTY HIGHLIGHTS:

- ±5,000 SF warehouse with fenced vard
- Can be delivered vacant or continue with month-to-month tenants
- Features include 4 grade level overhead doors, 3 offices and 3 restrooms
- 3 phase power
- New roof as of January 2023 and 40 year inspection complete
- Zoned: I-1, City of Oakland Park
- Located minutes from I-95