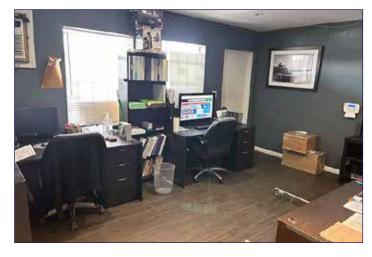

#### PROPERTY HIGHLIGHTS:

- ±5,000 SF warehouse with fenced vard
- Can be delivered vacant or continue with month-to-month tenants
- Features include 4 grade level overhead doors, 3 offices and 3 restrooms
- 3 phase power
- New roof as of January 2023 and 40 year inspection complete
- Zoned: I-1, City of Oakland Park
- Located minutes from I-95