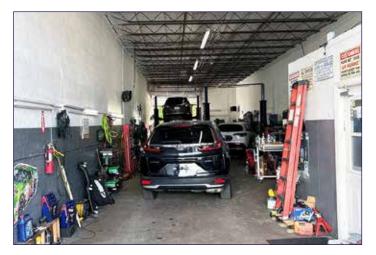

#### PROPERTY HIGHLIGHTS:

- ±5,000 SF warehouse with fenced vard
- Can be delivered vacant or continue with month-to-month tenants
- Features include 4 grade level overhead doors, 3 offices and 3 restrooms
- 3 phase power
- New roof as of January 2023 and 40 year inspection complete
- Zoned: I-1, City of Oakland Park
- Located minutes from I-95