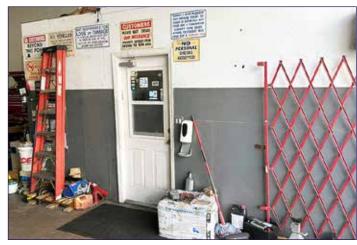

#### PROPERTY HIGHLIGHTS:

- ±5,000 SF warehouse with fenced vard
- Can be delivered vacant or continue with month-to-month tenants
- Features include 4 grade level overhead doors, 3 offices and 3 restrooms
- 3 phase power
- New roof as of January 2023 and 40 year inspection complete
- Zoned: I-1, City of Oakland Park
- Located minutes from I-95