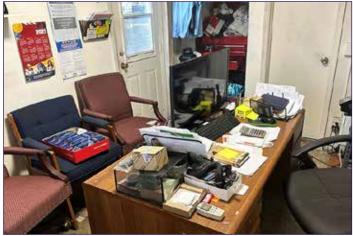

#### PROPERTY HIGHLIGHTS:

- ±5,000 SF warehouse with fenced vard
- Can be delivered vacant or continue with month-to-month tenants
- Features include 4 grade level overhead doors, 3 offices and 3 restrooms
- 3 phase power
- New roof as of January 2023 and 40 year inspection complete
- Zoned: I-1, City of Oakland Park
- Located minutes from I-95