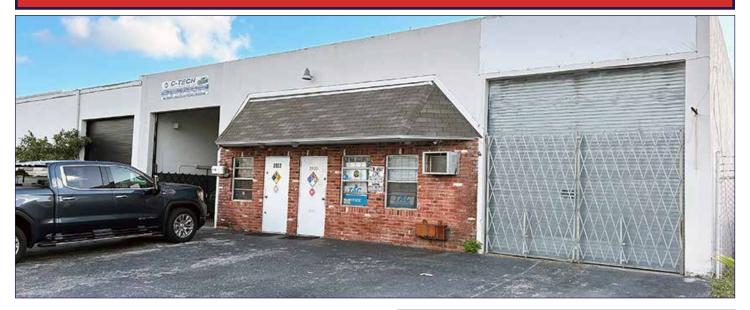

#### PROPERTY HIGHLIGHTS:

- ±5,000 SF warehouse with fenced vard
- Can be delivered vacant or continue with month-to-month tenants
- Features include 4 grade level overhead doors, 3 offices and 3 restrooms
- 3 phase power
- New roof as of January 2023 and 40 year inspection complete
- Zoned: I-1, City of Oakland Park
- Located minutes from I-95