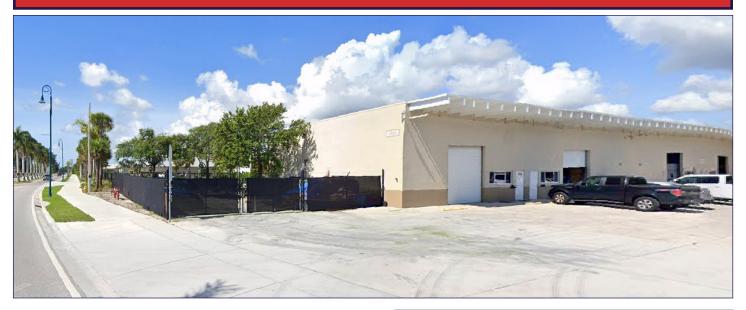

## ±2,025 SF WAREHOUSE WITH YARD FOR SUBLEASE

# 3585 BOUTWELL ROAD, UNIT 1

3585 Boutwell Road, Unit 1

**LAKE WORTH BEACH, FLORIDA 33461** 

#### PROPERTY HIGHLIGHTS:

- ±2,025 SF Warehouse with yard
- New buildout includes 2 offices and restroom
- 2 grade level overhead doors, one in front and rear with drive thru capability
- End space with exposure on Boutwell Rd.
- ±5,000 SF fenced, screened, outside storage, accessible from warehouse
- Sublease until April 30, 2025
- Zoned: I-POC Industrial Park of Commerce (38-Lake Worth Beach)
- ±60,606 SF of outside storage land is also available for sublease
- Additional 1/3rd acre may be made available