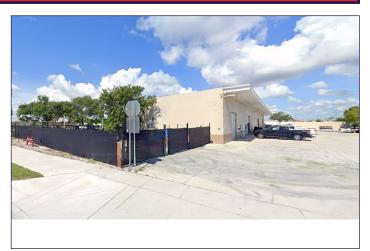

#### PROPERTY HIGHLIGHTS:

- ±2,025 SF Warehouse with yard
- New buildout includes 2 offices and restroom
- 2 grade level overhead doors, one in front and rear with drive thru capability
- End space with exposure on Boutwell Rd.
- ±5,000 SF fenced, screened, outside storage, accessible from warehouse
- Sublease until April 30, 2025
- Zoned: I-POC Industrial Park of Commerce (38-Lake Worth Beach)
- ±60,606 SF of outside storage land is also available for sublease
- Additional 1/3rd acre may be made available