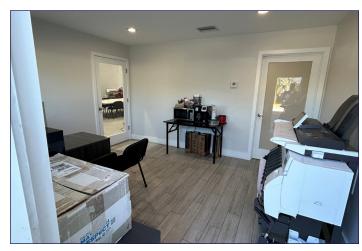

#### PROPERTY HIGHLIGHTS:

- ±2,025 SF Warehouse with yard
- New buildout includes 2 offices and restroom
- 2 grade level overhead doors, one in front and rear with drive thru capability
- End space with exposure on Boutwell Rd.
- ±5,000 SF fenced, screened, outside storage, accessible from warehouse
- Sublease until April 30, 2025
- Zoned: I-POC Industrial Park of Commerce (38-Lake Worth Beach)
- ±60,606 SF of outside storage land is also available for sublease
- Additional 1/3rd acre may be made available