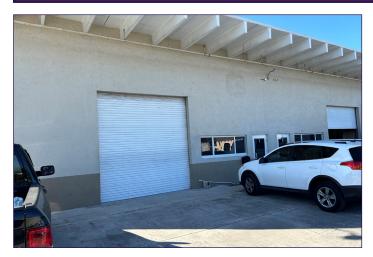

#### PROPERTY HIGHLIGHTS:

- ±2,025 SF Warehouse with yard
- New buildout includes 2 offices and restroom
- 2 grade level overhead doors, one in front and rear with drive thru capability
- End space with exposure on Boutwell Rd.
- ±5,000 SF fenced, screened, outside storage, accessible from warehouse
- Sublease until April 30, 2025
- Zoned: I-POC Industrial Park of Commerce (38-Lake Worth Beach)
- ±60,606 SF of outside storage land is also available for sublease
- Additional 1/3rd acre may be made available