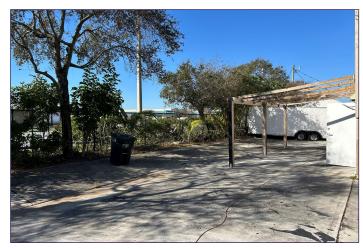

#### PROPERTY HIGHLIGHTS:

- ±2,025 SF Warehouse with yard
- New buildout includes 2 offices and restroom
- 2 grade level overhead doors, one in front and rear with drive thru capability
- End space with exposure on Boutwell Rd.
- ±5,000 SF fenced, screened, outside storage, accessible from warehouse
- Sublease until April 30, 2025
- Zoned: I-POC Industrial Park of Commerce (38-Lake Worth Beach)
- ±60,606 SF of outside storage land is also available for sublease
- Additional 1/3rd acre may be made available