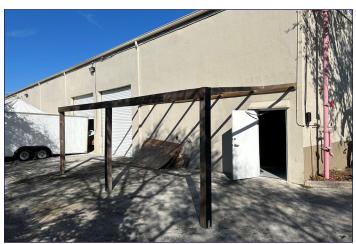

#### PROPERTY HIGHLIGHTS:

- ±2,025 SF Warehouse with yard
- New buildout includes 2 offices and restroom
- 2 grade level overhead doors, one in front and rear with drive thru capability
- End space with exposure on Boutwell Rd.
- ±5,000 SF fenced, screened, outside storage, accessible from warehouse
- Sublease until April 30, 2025
- Zoned: I-POC Industrial Park of Commerce (38-Lake Worth Beach)
- ±60,606 SF of outside storage land is also available for sublease
- Additional 1/3rd acre may be made available