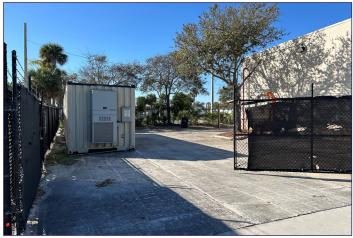

#### PROPERTY HIGHLIGHTS:

- ±2,025 SF Warehouse with yard
- New buildout includes 2 offices and restroom
- 2 grade level overhead doors, one in front and rear with drive thru capability
- End space with exposure on Boutwell Rd.
- ±5,000 SF fenced, screened, outside storage, accessible from warehouse
- Sublease until April 30, 2025
- Zoned: I-POC Industrial Park of Commerce (38-Lake Worth Beach)
- ±60,606 SF of outside storage land is also available for sublease
- Additional 1/3rd acre may be made available