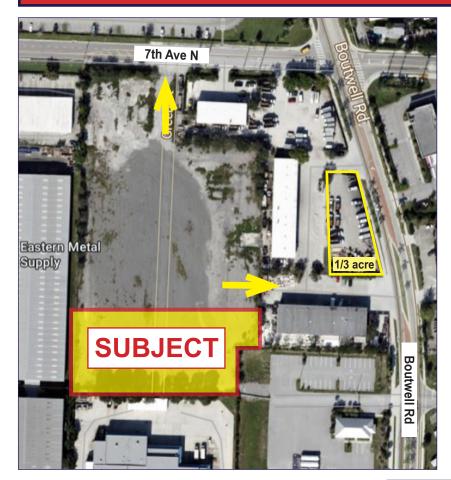

## OUTSIDE STORAGE LAND FOR SUBLEASE ±60,606 SF

### **PROPERTY HIGHLIGHTS:**

- ±60,606 SF of outside storage land
- Sublease expires 04/30/25
- Zoned: I-POC Industrial Park of Commerce (38-Lake Worth Beach)
- Additional 1/3rd acre may be made available
- ±2,025 SF Warehouse, Unit 1 at 3585 Boutwell Road is also available for sublease