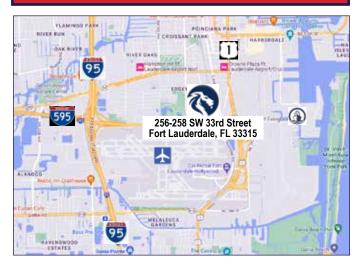

## OWNER / USER ±8,175 SF INDUSTRIAL BUILDING FOR SALE

Near I-595, just north of FTL Airport near Port Everglades 256-258 SW 33rd Street FORT LAUDERDALE, FLORIDA 33315

#### PROPERTY HIGHLIGHTS:

- ±8,175 SF rentable industrial building
- 2 bays approximaely ±4,087 SF each
- Land area ±12,293 SF
- 2 ground level bay doors 8 ft. W x 10 ft. H
- 100% A/C in both of the bays
- Ceiling height: 11 ft. clear in warehouse
- Zoned: I, City of Fort Lauderdale
- 8 parking spaces
- Excellent Central Broward location with easy access to I-95, I-595, US-1, Port Everglades and Fort Lauderdale-Hollywood International Airport