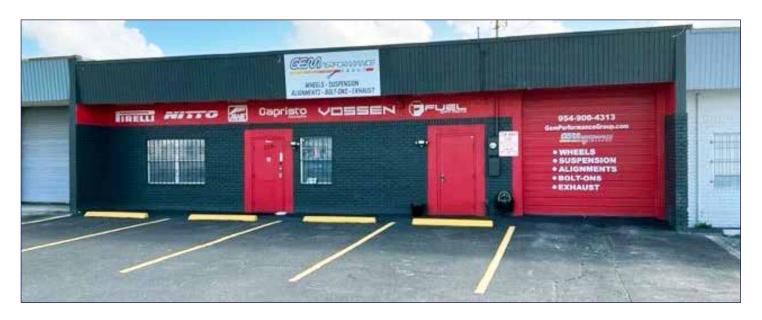

## OWNER / USER ±8,175 SF INDUSTRIAL BUILDING FOR SALE

Near I-595, just north of FTL Airport near Port Everglades 256-258 SW 33rd Street FORT LAUDERDALE, FLORIDA 33315

#### PROPERTY HIGHLIGHTS:

- ±8,175 SF rentable industrial building
- 2 bays approximaely ±4,087 SF each
- Land area ±12,293 SF
- 2 ground level bay doors 8 ft. W x 10 ft. H
- 100% A/C in both of the bays
- Ceiling height: 11 ft. clear in warehouse
- Zoned: I, City of Fort Lauderdale
- 8 parking spaces
- Excellent Central Broward location with easy access to I-95, I-595, US-1, Port Everglades and Fort Lauderdale-Hollywood International Airport

# OWNER / USER ±8,175 SF INDUSTRIAL BUILDING FOR SALE

Near I-595, just north of FTL Airport near Port Everglades 256-258 SW 33rd Street

**FORT LAUDERDALE, FLORIDA 33315** 