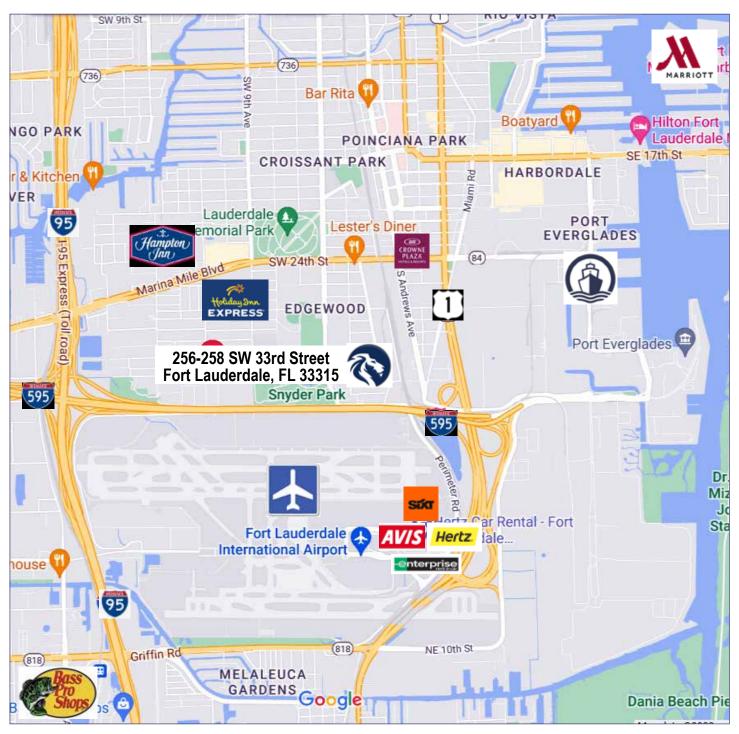

## OWNER / USER ±8,175 SF INDUSTRIAL BUILDING FOR SALE

Near I-595, just north of FTL Airport near Port Everglades 256-258 SW 33rd Street FORT LAUDERDALE, FLORIDA 33315

#### PROPERTY HIGHLIGHTS:

- ±8,175 SF rentable industrial building
- 2 bays approximaely ±4,087 SF each
- Land area ±12,293 SF
- 2 ground level bay doors 8 ft. W x 10 ft. H
- 100% A/C in both of the bays
- Ceiling height: 11 ft. clear in warehouse
- Zoned: I, City of Fort Lauderdale
- 8 parking spaces
- Excellent Central Broward location with easy access to I-95, I-595, US-1, Port Everglades and Fort Lauderdale-Hollywood International Airport

# OWNER / USER ±8,175 SF INDUSTRIAL BUILDING FOR SALE

Near I-595, just north of FTL Airport near Port Everglades 256-258 SW 33rd Street

**FORT LAUDERDALE, FLORIDA 33315** 