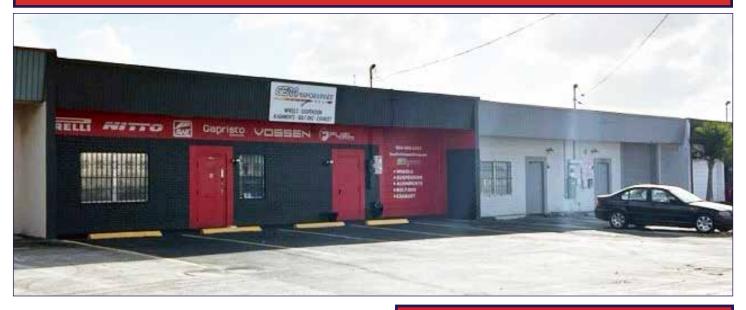

## OWNER / USER ±8,175 SF INDUSTRIAL BUILDING FOR SALE

Near I-595, just north of FTL Airport near Port Everglades 256-258 SW 33rd Street FORT LAUDERDALE, FLORIDA 33315

#### PROPERTY HIGHLIGHTS:

- ±8,175 SF rentable industrial building
- 2 bays approximaely ±4,087 SF each
- Land area ±12,293 SF
- 2 ground level bay doors 8 ft. W x 10 ft. H
- 100% A/C in both of the bays
- Ceiling height: 11 ft. clear in warehouse
- Zoned: I, City of Fort Lauderdale
- 8 parking spaces
- Excellent Central Broward location with easy access to I-95, I-595, US-1, Port Everglades and Fort Lauderdale-Hollywood International Airport

# OWNER / USER ±8,175 SF INDUSTRIAL BUILDING FOR SALE

Near I-595, just north of FTL Airport near Port Everglades 256-258 SW 33rd Street

**FORT LAUDERDALE, FLORIDA 33315** 