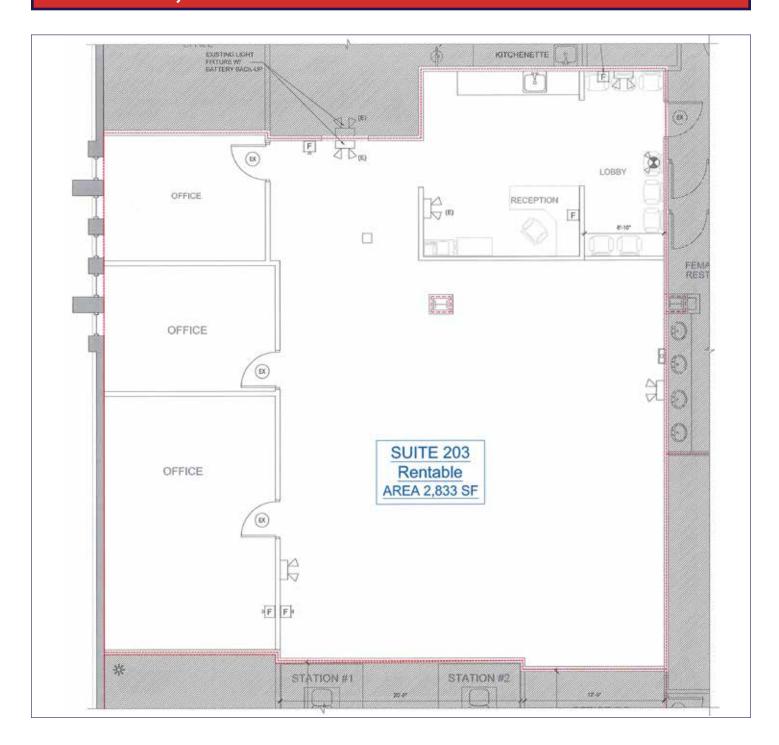

#### PROPERTY HIGHLIGHTS:

- ±5,798 SF Professional Office Space:
  - Suite 202, ±2,965 SF (±5,798 SF with #203)
  - Suite 203, ±2,833 SF (±5,798 SF with #202)
- Parking: 5.0/1000
- Zoned: SPI-3, City of Plantation
- Convenient location near bank, shopping and restaurants
- Close proximity to I-595 and Florida's Turnpike