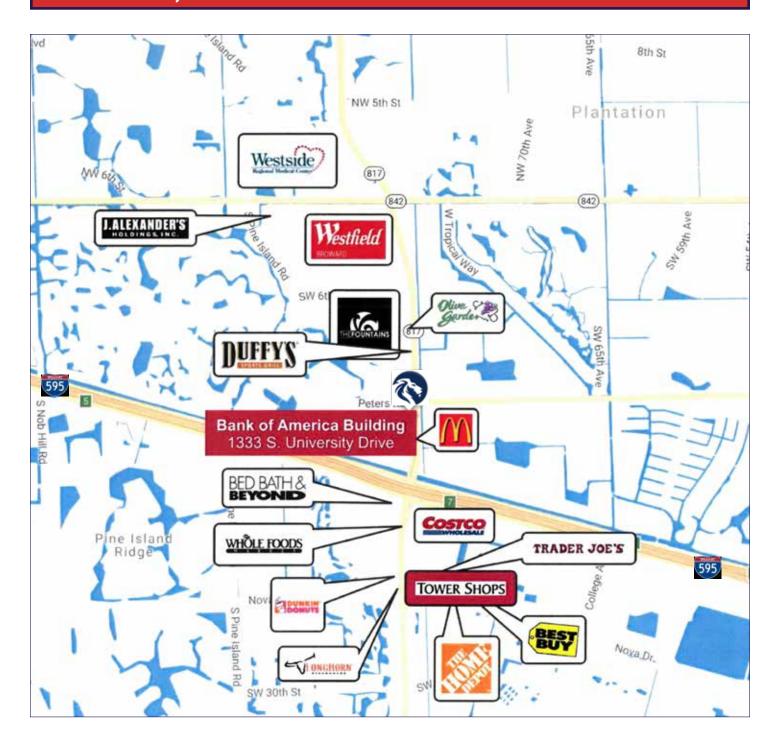

#### BANK OF AMERICA BUILDING

1333 S. University Drive

**PLANTATION, FLORIDA 33324** 

#### PROPERTY HIGHLIGHTS:

- ±5,798 SF Professional Office Space:
  - Suite 202, ±2,965 SF (±5,798 SF with #203)
  - Suite 203, ±2,833 SF (±5,798 SF with #202)
- Parking: 5.0/1000
- Zoned: SPI-3, City of Plantation
- Convenient location near bank, shopping and restaurants
- Close proximity to I-595 and Florida's Turnpike