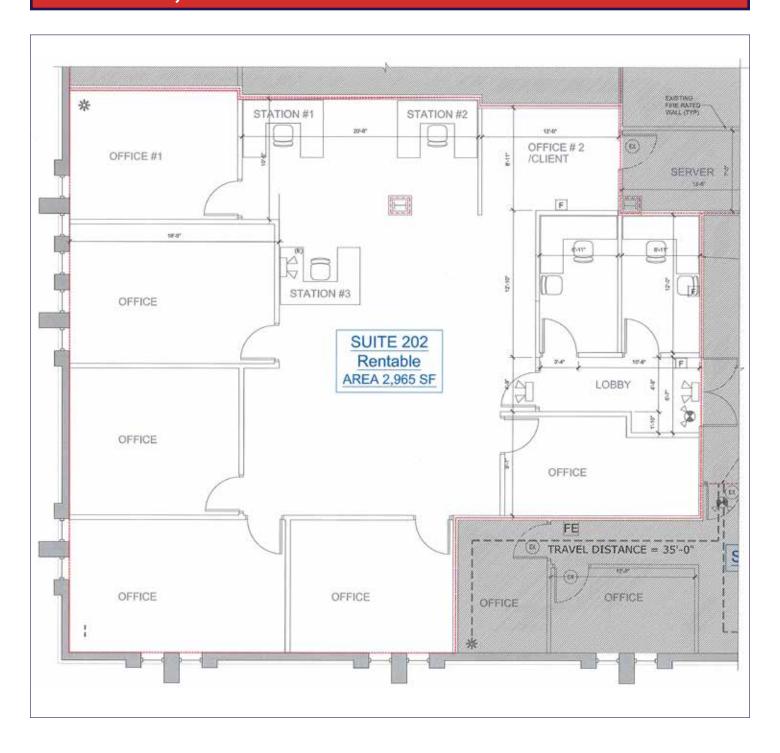

#### PROPERTY HIGHLIGHTS:

- ±5,798 SF Professional Office Space:
  - Suite 202, ±2,965 SF (±5,798 SF with #203)
  - Suite 203, ±2,833 SF (±5,798 SF with #202)
- Parking: 5.0/1000
- Zoned: SPI-3, City of Plantation
- Convenient location near bank, shopping and restaurants
- Close proximity to I-595 and Florida's Turnpike