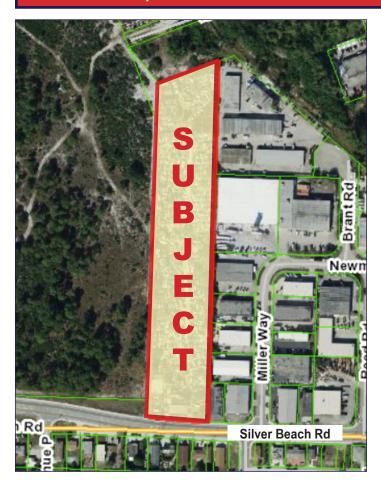

#### PROPERTY HIGHLIGHTS:

- ±5.35 acres of land
- Includes ±1,650 SF building built in 1969
- Site dimensions ±200 ft. on Silver Beach Road and ±1,200 ft. deep
- Zoned: CLIC Campus Light Industrial & Commercial (36-Lake Park)
- Uses include sales, leasing or rentals of vehicles, trailers or boats. Freighting, or trucking yard or terminal.
- Located between Congress Ave. and Dixie Hwy., just east of newly constructed ±360,000 SF Silver Beach Industrial Park
- Contact Broker for Environmental Phase 2 Report

## ±5.35 ACRES OF INDUSTRIAL/COMMERCIAL LAND