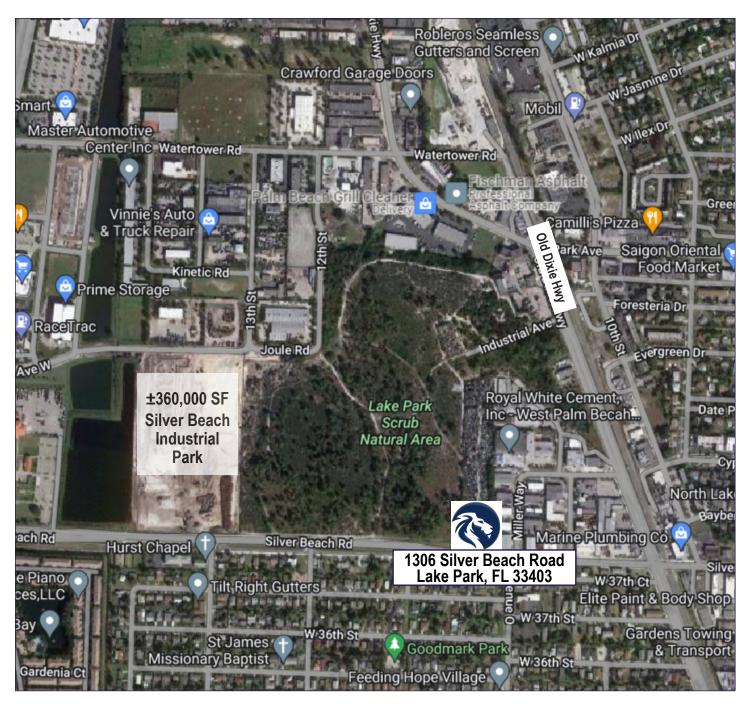

#### PROPERTY HIGHLIGHTS:

- ±5.35 acres of land
- Includes ±1,650 SF building built in 1969
- Site dimensions ±200 ft. on Silver Beach Road and ±1,200 ft. deep
- Zoned: CLIC Campus Light Industrial & Commercial (36-Lake Park)
- Uses include sales, leasing or rentals of vehicles, trailers or boats. Freighting, or trucking yard or terminal.
- Located between Congress Ave. and Dixie Hwy., just east of newly constructed ±360,000 SF Silver Beach Industrial Park
- Contact Broker for Environmental Phase 2 Report

# **1306 SILVER BEACH ROAD**

1306 Silver Beach Road LAKE PARK, FLORIDA 33403

## **1306 SILVER BEACH ROAD**

1306 Silver Beach Road LAKE PARK, FLORIDA 33403

**WEAVER · MORRISON** 

Franklin B. Morrison, Principal 954 801 0830 frank@weavermorrison.com

NO WARRANTY OR REPRESENTATION, EXPRESS OR IMPLIED, IS MADE AS TO THE ACCURACY OF THE INFORMATION CONTAINED HEREIN, AND THE SAME IS SUBMITTED SUBJECT TO ERRORS, OMISSIONS, CHANGE OF PRICE, RENTAL OR OTHER CONDITIONS, PRIOR SALE, LEASE OR FINANCING, OR WITHDRAWAL WITHOUT NOTICE, AND OF ANY SPECIAL LISTING CONDITIONS IMPOSED BY OUR PRINCIPALS NO WARRANTIES OR REPRESENTATIONS ARE MADE AS TO THE CONDITION OF THE PROPERTY OR ANY HAZARDS CONTAINED THEREIN ARE ANY TO BE IMPLIED.