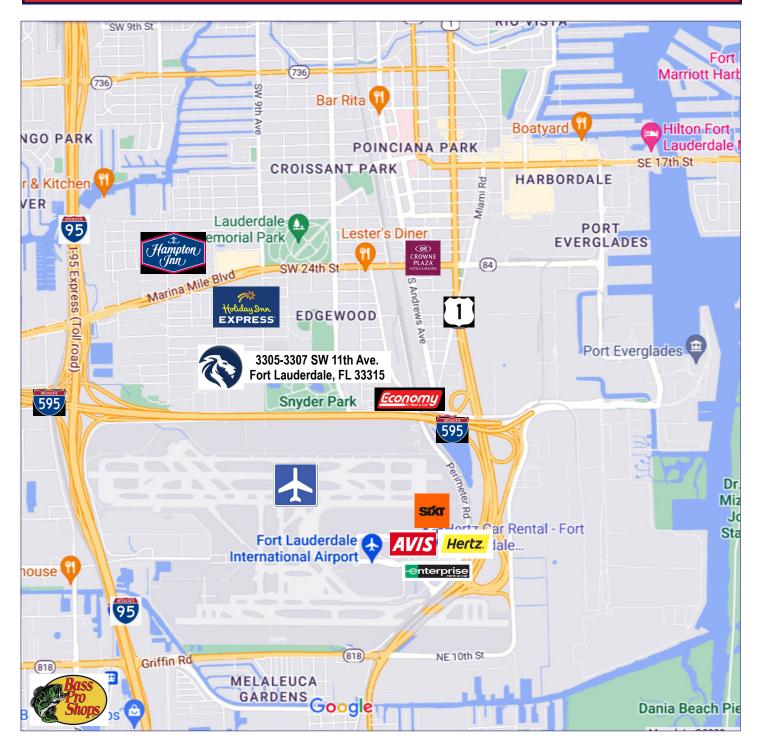

### **PROPERTY HIGHLIGHTS:**

- ±10,000 SF warehouse space
- 3 offices and 2 large bullpen areas
- 2 dock high bay doors
- 1 drive in ramp
- 3 phase electric
- 18 ft. clear twin-T ceiling height
- Zoned: I Industrial, City of Fort Lauderdale
- Minutes from Federal Hwy., I-95, I-595, Port Everglades and Hollywood/Fort Lauderdale International Airport

# 3305-3307 SW 11th Avenue 3305-3307 SW 11th Avenue Fort Lauderdale, Florida 33315

WEAVER · MORRISON

Russell L. Weaver, Commercial/Industrial Specialist 954 554 7199 russell@weavermorrison.com