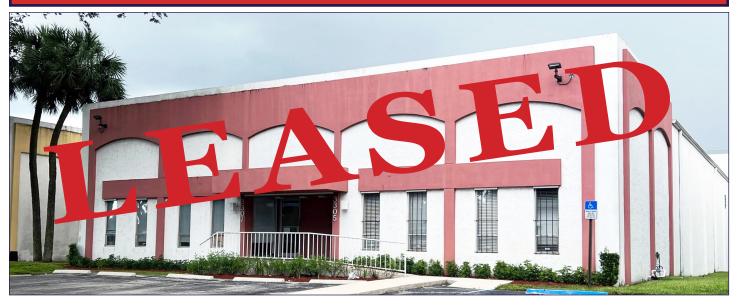

## ±10,000 SF INDUSTRIAL WAREHOUSE FOR LEASE

# **3305-3307 SW 11th Avenue** 3305-3307 SW 11th Avenue **FORT LAUDERDALE, FLORIDA 33315**

### **PROPERTY HIGHLIGHTS:**

- ±10,000 SF warehouse space
- 3 offices and 2 large bullpen areas
- 2 dock high bay doors
- 1 drive in ramp
- 3 phase electric
- 18 ft. clear twin-T ceiling height
- Zoned: I Industrial, City of Fort Lauderdale
- Minutes from Federal Hwy., I-95, I-595, Port Everglades and Hollywood/Fort Lauderdale International Airport