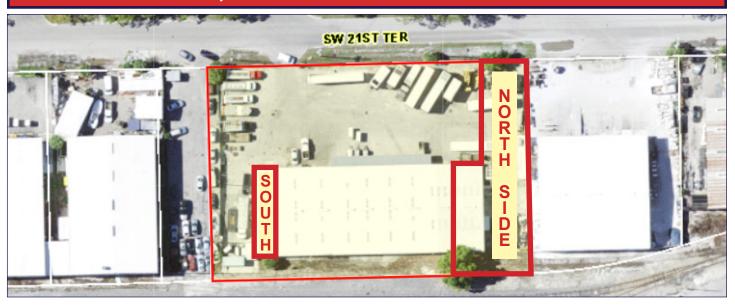

### PROPERTY HIGHLIGHTS:

- North side: ±8,000 SF vehicle storage lot and ±2,000 SF shell space with restroom
- Includes 12 ft. overhead door and heavy power
- South side: ±2,000 SF additional storage warehouse space available at south end of the building with one 12 ft. overhead door
- Zoned: I, City of Fort Lauderdale
- Perfect for small boat dealer or auto tow yard
- Convenient location, minutes to I-95