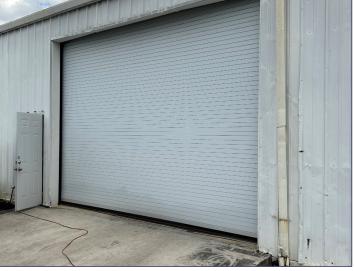

### PROPERTY HIGHLIGHTS:

- North side: ±8,000 SF vehicle storage lot and ±2,000 SF shell space with restroom
- Includes 12 ft. overhead door and heavy power
- South side: ±2,000 SF additional storage warehouse space available at south end of the building with one 12 ft. overhead door
- Zoned: I, City of Fort Lauderdale
- Perfect for small boat dealer or auto tow yard
- Convenient location, minutes to I-95

# 850 SW 21st TERRACE 850 SW 21st Terrace Fort Lauderdale, Florida 33312

North end door and warehouse space.

South end door and warehouse space.