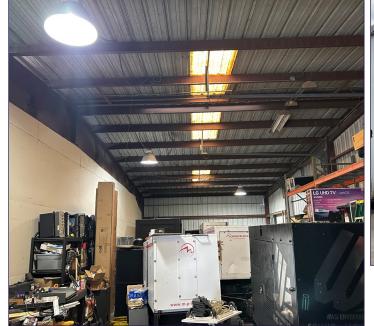

### PROPERTY HIGHLIGHTS:

- North side: ±8,000 SF vehicle storage lot and ±2,000 SF shell space with restroom
- Includes 12 ft. overhead door and heavy power
- South side: ±2,000 SF additional storage warehouse space available at south end of the building with one 12 ft. overhead door
- Zoned: I, City of Fort Lauderdale
- Perfect for small boat dealer or auto tow yard
- Convenient location, minutes to I-95

# 850 SW 21st TERRACE 850 SW 21st Terrace Fort Lauderdale, Florida 33312

North end door and warehouse space.

South end door and warehouse space.